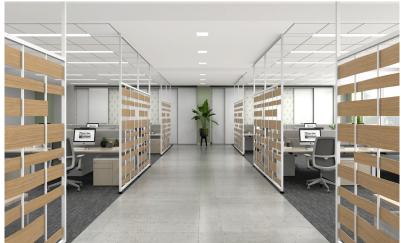

## **Intersection Weave Divider System**

- > Intersection Weave is a stunning divider system that enhances your ability to define and enhance a space in a unique way. It can be customized with a variety of materials to create a divider system not bound to a wall.
- > Select from a range of pliable materials, such as Wood, Metal and Felt.
- > Weave provides the ability to define specific spaces in almost any open environment.
- > Strong, lightweight frames available in clear satin finish or black.
- > Contact Corona Group for fabric, Acousticor and other usable materials, as well as pricing information.