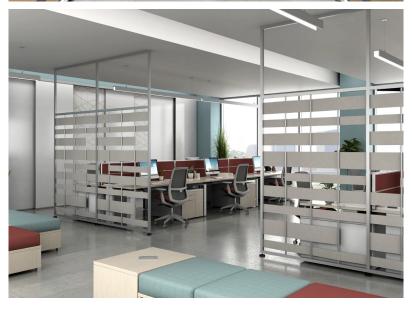

## **Intersection Weave Divider System**

- > Intersection Weave is a stunning divider system that enhances your ability to define and enhance a space in a unique way. It can be customized with a variety of materials to create a divider system not bound to a wall.
- > Select from a range of pliable materials, such as Wood, Metal and Felt.
- > Weave provides the ability to define specific spaces in almost any open environment.
- > Strong, lightweight frames available in clear satin finish or black.
- > Contact Corona Group for fabric, Acousticor and other usable materials, as well as pricing information.