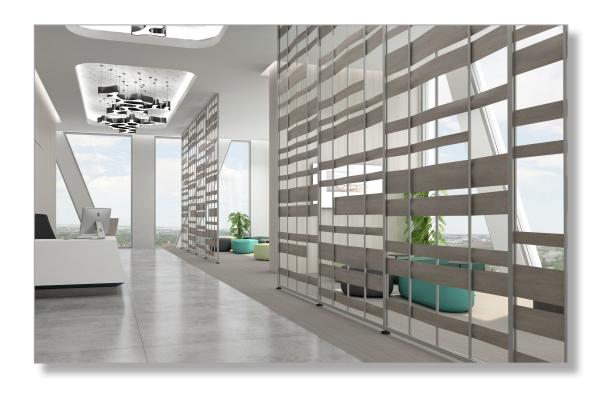

## **Intersection Weave Divider System**

- > Intersection Weave is a stunning divider system that enhances your ability to define and enhance a space in a unique way. It can be customized with a variety of materials to create a divider system not bound to a wall.
- > Select from a range of pliable materials, such as Wood, Metal and Felt.
- > Weave provides the ability to define specific spaces in almost any open environment.
- > Strong, lightweight frames available in clear satin finish or black.
- > Contact Corona Group for fabric, Acousticor and other usable materials, as well as pricing information.