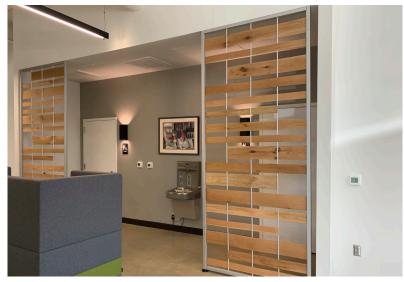

## **Intersection Weave Divider System**

- > Intersection Weave is a stunning divider system that enhances your ability to define and enhance a space in a unique way. It can be customized with a variety of materials to create a divider system not bound to a wall.
- > Select from a range of pliable materials, such as Wood, Metal and Felt.
- > Weave provides the ability to define specific spaces in almost any open environment.
- > Strong, lightweight frames available in clear satin finish or black.
- > Contact Corona Group for fabric, Acousticor and other usable materials, as well as pricing information.